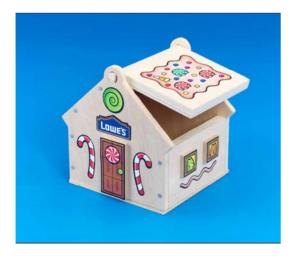

### Wood Kits for Lowe's

**Contact Information:** 

Sloane Karron New York, NY Tel: (212) 721-7041 Mob: (646) 425 6934 Email: <u>sloane@cmcpackaginggroup.com</u> <u>www.cmcpackaging.com</u>